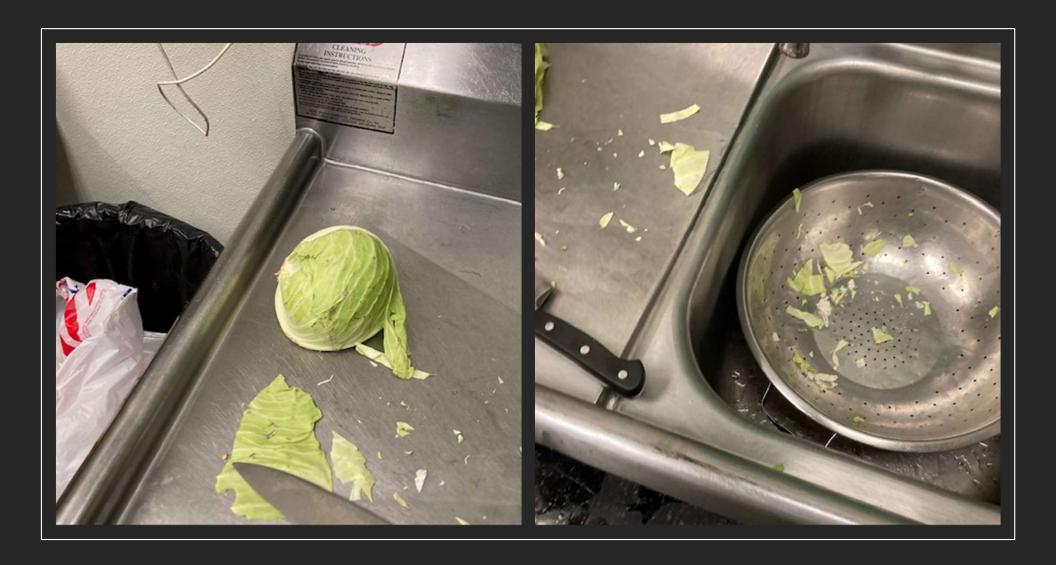

### **Chronology/Timeline**

Complaint

Meeting – POA

**Collaborative Visit** 

**Product Disposition** 

Permit Suspended

| <u>c</u>             | <u>Caribbean Grill Timeline</u>                                                                                                                                                                                                                                                                                                                                                                                                                                                                                                                                                                                                                                                              |
|----------------------|----------------------------------------------------------------------------------------------------------------------------------------------------------------------------------------------------------------------------------------------------------------------------------------------------------------------------------------------------------------------------------------------------------------------------------------------------------------------------------------------------------------------------------------------------------------------------------------------------------------------------------------------------------------------------------------------|
| 2                    | 27 JAN 2023:                                                                                                                                                                                                                                                                                                                                                                                                                                                                                                                                                                                                                                                                                 |
| 3                    | 1:20 pm: Text to Detective O'Hara asking for SITREP. Buy has just finished, in process of field-testing product. She is asking to accompany us with our action using warrants to collect more samples. Product obtained during the controlled buy tested positive for THC. Tentative time to meet is 2:30.                                                                                                                                                                                                                                                                                                                                                                                   |
|                      | 1:23 pm; - Adrian Jones contacted reference visit to the facility and to coordinate time to meet with FPD on site. Advised  The controlled buy is complete, testing showed positive THC. Requesting ETA for our action. Advised 2 – 2:15 pm                                                                                                                                                                                                                                                                                                                                                                                                                                                  |
| 3                    | 1:32 pm: - Call to Adrian Jones - text from Detective O'Hara, move time up to 2 -2:30. Waiting on Magistrate to sign the warrants. Requesting names to put on warrant. Advised Thomas Jumalon NC DHHS, Adrian Jones, Cumberland County Environmental Health Supervisor, and Dr. Jennifer Green, County Health Director.                                                                                                                                                                                                                                                                                                                                                                      |
| <u>3</u><br><u>4</u> | 1:50 pm: Call to Adrian Jones text from Detective O'Hara – meet at 3:30 pm FPD to brief. Still waiting for warrants to be signed. Will roll as soon as Magistrates sign off.                                                                                                                                                                                                                                                                                                                                                                                                                                                                                                                 |
|                      | 2:45 pm: Arrived at FPD 467 Hay Street. Waited for Dr. Green. Convened in conference room with operation team. SGT.  Advised sample turned positive test color as soon as reagents hit solution. Looking to get more evidence with this op. Team of three positioned in rear, team of three in parking lot. Six others along with two ALE agents will go Inside. Slow soft approach. Ensure everyone identified with badge, insignia etc. Body cams on. Scene will be secured then signal to health department crew for their entry. Health Dept team asked about pending actions. I advised we would be looking for anything appearing to be sauce, marinade or marinated. Operator will be |
| 4                    | given two choices – discard and denature, or embargo. Hopefully we will get compliance without embargo.  Permit action has been discussed with my superiors and FDA. Looking to ensure product is removed from the location. Suspension will ensure food prep should not be occurring on premise in hope <u>Gmody.com</u> is not able to be supplied. If found operating, grounds for additional charges operating with suspended permit – class 1 misdemeanor (NCGS 130A-25) for each day documented (NCGS 130A – 248b). After action will include when                                                                                                                                     |
| 4                    | to lift suspension, if issued, with up line supervision Monday 30 Jan 2023. The Health Director has the authority<br>to declare an imminent hazard and suspend on that alone. If this is the action, the suspension lift will occur at the<br>county's discretion.                                                                                                                                                                                                                                                                                                                                                                                                                           |
| <u>4</u>             | 3:00 pm: Meeting in assembly room with CAPERS unit team. Search/inspection warrants waiting to be signed.                                                                                                                                                                                                                                                                                                                                                                                                                                                                                                                                                                                    |
|                      | 4:15 pm: Magistrate signs off. Team meets in a vacant lot near the establishment location to stage and confirm positions.                                                                                                                                                                                                                                                                                                                                                                                                                                                                                                                                                                    |
| <u>5</u>             | 5:00 pm: Approximately 5 pm, CAPERRS team makes entry. Detective O'Hara sends text to me (Thomas Jumalon), Adrian Jones, Cumberland County Environmental Health Division Director, and Dr. Jennifer Green, Cumberland County Health Director scene secure for us to make entry.  Upon entry to the kitchen, multiple pictures were taken, documenting conditions. Food setting out, observed minimal to no hot hold temperature maintenance several TCS foods. No date marking on TCS food requiring date                                                                                                                                                                                    |
| <u>5</u>             | marking, home canned product found, several containers of sauce found. A detailed listing of products found<br>and disposition is recorded on the product disposition form. The permit was immediately suspended – decision<br>made by the Health Director due to the seriousness of the product and the potential for life threatening effects.                                                                                                                                                                                                                                                                                                                                             |
| <u>5</u>             | Pg 2                                                                                                                                                                                                                                                                                                                                                                                                                                                                                                                                                                                                                                                                                         |
| <u>5</u>             |                                                                                                                                                                                                                                                                                                                                                                                                                                                                                                                                                                                                                                                                                              |