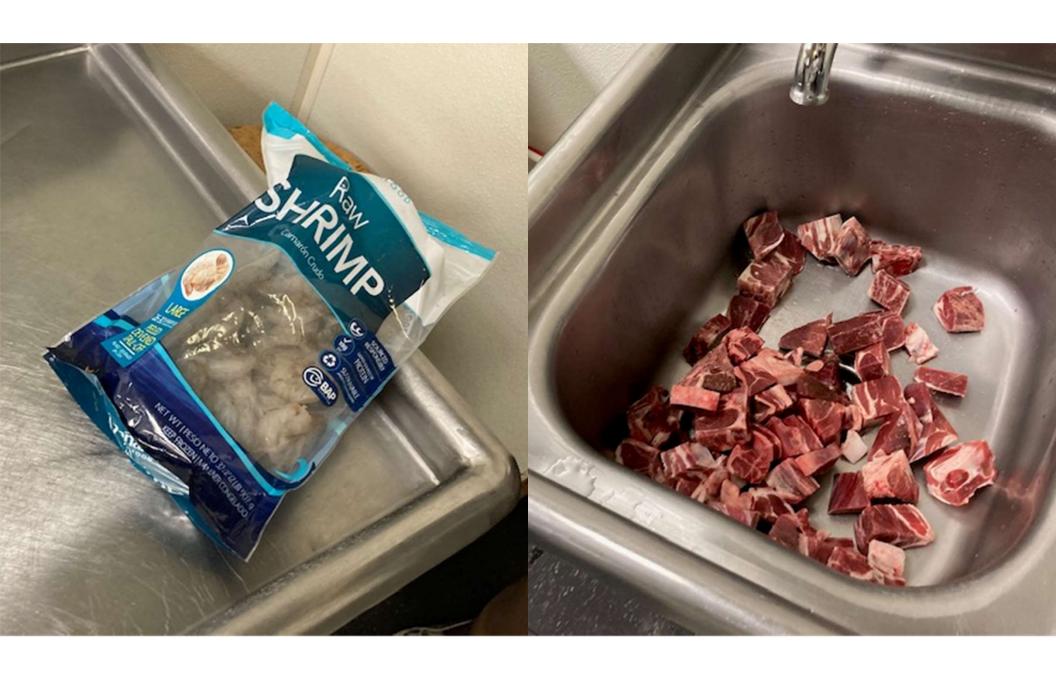

### **Chronology/Timeline**

Complaint

Meeting – POA

**Collaborative Visit** 

**Product Disposition** 

Permit Suspended

| <u>c</u>             | <u>Caribbean Grill Timeline</u>                                                                                                                                                                                                                                                                                                                                                                                                                                                                                                                                                                                                                                                              |
|----------------------|----------------------------------------------------------------------------------------------------------------------------------------------------------------------------------------------------------------------------------------------------------------------------------------------------------------------------------------------------------------------------------------------------------------------------------------------------------------------------------------------------------------------------------------------------------------------------------------------------------------------------------------------------------------------------------------------|
| 2                    | 27 JAN 2023:                                                                                                                                                                                                                                                                                                                                                                                                                                                                                                                                                                                                                                                                                 |
| 3                    | 1:20 pm: Text to Detective O'Hara asking for SITREP. Buy has just finished, in process of field-testing product. She is asking to accompany us with our action using warrants to collect more samples. Product obtained during the controlled buy tested positive for THC. Tentative time to meet is 2:30.                                                                                                                                                                                                                                                                                                                                                                                   |
|                      | 1:23 pm; - Adrian Jones contacted reference visit to the facility and to coordinate time to meet with FPD on site. Advised  The controlled buy is complete, testing showed positive THC. Requesting ETA for our action. Advised 2 – 2:15 pm                                                                                                                                                                                                                                                                                                                                                                                                                                                  |
| 3                    | 1:32 pm: - Call to Adrian Jones - text from Detective O'Hara, move time up to 2 -2:30. Waiting on Magistrate to sign the warrants. Requesting names to put on warrant. Advised Thomas Jumalon NC DHHS, Adrian Jones, Cumberland County Environmental Health Supervisor, and Dr. Jennifer Green, County Health Director.                                                                                                                                                                                                                                                                                                                                                                      |
| <u>3</u><br><u>4</u> | 1:50 pm: Call to Adrian Jones text from Detective O'Hara – meet at 3:30 pm FPD to brief. Still waiting for warrants to be signed. Will roll as soon as Magistrates sign off.                                                                                                                                                                                                                                                                                                                                                                                                                                                                                                                 |
|                      | 2:45 pm: Arrived at FPD 467 Hay Street. Waited for Dr. Green. Convened in conference room with operation team. SGT.  Advised sample turned positive test color as soon as reagents hit solution. Looking to get more evidence with this op. Team of three positioned in rear, team of three in parking lot. Six others along with two ALE agents will go Inside. Slow soft approach. Ensure everyone identified with badge, insignia etc. Body cams on. Scene will be secured then signal to health department crew for their entry. Health Dept team asked about pending actions. I advised we would be looking for anything appearing to be sauce, marinade or marinated. Operator will be |
| 4                    | given two choices – discard and denature, or embargo. Hopefully we will get compliance without embargo.  Permit action has been discussed with my superiors and FDA. Looking to ensure product is removed from the location. Suspension will ensure food prep should not be occurring on premise in hope <u>Gmody.com</u> is not able to be supplied. If found operating, grounds for additional charges operating with suspended permit – class 1 misdemeanor (NCGS 130A-25) for each day documented (NCGS 130A – 248b). After action will include when                                                                                                                                     |
| 4                    | to lift suspension, if issued, with up line supervision Monday 30 Jan 2023. The Health Director has the authority<br>to declare an imminent hazard and suspend on that alone. If this is the action, the suspension lift will occur at the<br>county's discretion.                                                                                                                                                                                                                                                                                                                                                                                                                           |
| <u>4</u>             | 3:00 pm: Meeting in assembly room with CAPERS unit team. Search/inspection warrants waiting to be signed.                                                                                                                                                                                                                                                                                                                                                                                                                                                                                                                                                                                    |
|                      | 4:15 pm: Magistrate signs off. Team meets in a vacant lot near the establishment location to stage and confirm positions.                                                                                                                                                                                                                                                                                                                                                                                                                                                                                                                                                                    |
| <u>5</u>             | 5:00 pm: Approximately 5 pm, CAPERRS team makes entry. Detective O'Hara sends text to me (Thomas Jumalon), Adrian Jones, Cumberland County Environmental Health Division Director, and Dr. Jennifer Green, Cumberland County Health Director scene secure for us to make entry.  Upon entry to the kitchen, multiple pictures were taken, documenting conditions. Food setting out, observed minimal to no hot hold temperature maintenance several TCS foods. No date marking on TCS food requiring date                                                                                                                                                                                    |
| <u>5</u>             | marking, home canned product found, several containers of sauce found. A detailed listing of products found<br>and disposition is recorded on the product disposition form. The permit was immediately suspended – decision<br>made by the Health Director due to the seriousness of the product and the potential for life threatening effects.                                                                                                                                                                                                                                                                                                                                             |
| <u>5</u>             | Pg 2                                                                                                                                                                                                                                                                                                                                                                                                                                                                                                                                                                                                                                                                                         |
| <u>5</u>             |                                                                                                                                                                                                                                                                                                                                                                                                                                                                                                                                                                                                                                                                                              |