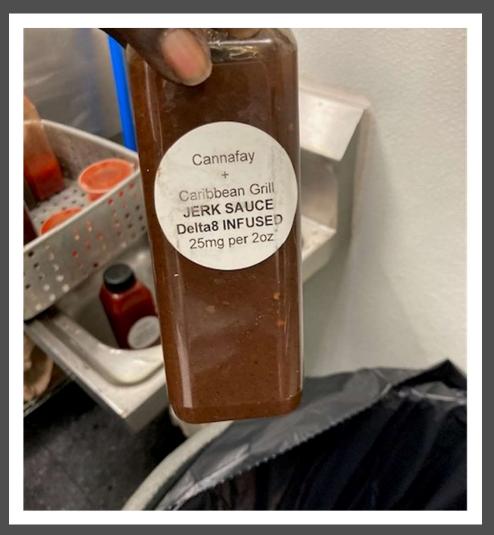

### **Chronology/Timeline**

Complaint

Meeting – POA

**Collaborative Visit** 

**Product Disposition** 

Permit Suspended

| <u>c</u>             | <u>Caribbean Grill Timeline</u>                                                                                                                                                                                                                                                                                                                                                                                                                                                                                                                                                                                                                                                              |
|----------------------|----------------------------------------------------------------------------------------------------------------------------------------------------------------------------------------------------------------------------------------------------------------------------------------------------------------------------------------------------------------------------------------------------------------------------------------------------------------------------------------------------------------------------------------------------------------------------------------------------------------------------------------------------------------------------------------------|
| 2                    | 27 JAN 2023:                                                                                                                                                                                                                                                                                                                                                                                                                                                                                                                                                                                                                                                                                 |
| 3                    | 1:20 pm: Text to Detective O'Hara asking for SITREP. Buy has just finished, in process of field-testing product. She is asking to accompany us with our action using warrants to collect more samples. Product obtained during the controlled buy tested positive for THC. Tentative time to meet is 2:30.                                                                                                                                                                                                                                                                                                                                                                                   |
|                      | 1:23 pm; - Adrian Jones contacted reference visit to the facility and to coordinate time to meet with FPD on site. Advised  The controlled buy is complete, testing showed positive THC. Requesting ETA for our action. Advised 2 – 2:15 pm                                                                                                                                                                                                                                                                                                                                                                                                                                                  |
| 3                    | 1:32 pm: - Call to Adrian Jones - text from Detective O'Hara, move time up to 2 -2:30. Waiting on Magistrate to sign the warrants. Requesting names to put on warrant. Advised Thomas Jumalon NC DHHS, Adrian Jones, Cumberland County Environmental Health Supervisor, and Dr. Jennifer Green, County Health Director.                                                                                                                                                                                                                                                                                                                                                                      |
| <u>3</u><br><u>4</u> | 1:50 pm: Call to Adrian Jones text from Detective O'Hara – meet at 3:30 pm FPD to brief. Still waiting for warrants to be signed. Will roll as soon as Magistrates sign off.                                                                                                                                                                                                                                                                                                                                                                                                                                                                                                                 |
|                      | 2:45 pm: Arrived at FPD 467 Hay Street. Waited for Dr. Green. Convened in conference room with operation team. SGT.  Advised sample turned positive test color as soon as reagents hit solution. Looking to get more evidence with this op. Team of three positioned in rear, team of three in parking lot. Six others along with two ALE agents will go Inside. Slow soft approach. Ensure everyone identified with badge, insignia etc. Body cams on. Scene will be secured then signal to health department crew for their entry. Health Dept team asked about pending actions. I advised we would be looking for anything appearing to be sauce, marinade or marinated. Operator will be |
| 4                    | given two choices – discard and denature, or embargo. Hopefully we will get compliance without embargo.  Permit action has been discussed with my superiors and FDA. Looking to ensure product is removed from the location. Suspension will ensure food prep should not be occurring on premise in hope <u>Gmody.com</u> is not able to be supplied. If found operating, grounds for additional charges operating with suspended permit – class 1 misdemeanor (NCGS 130A-25) for each day documented (NCGS 130A – 248b). After action will include when                                                                                                                                     |
| 4                    | to lift suspension, if issued, with up line supervision Monday 30 Jan 2023. The Health Director has the authority<br>to declare an imminent hazard and suspend on that alone. If this is the action, the suspension lift will occur at the<br>county's discretion.                                                                                                                                                                                                                                                                                                                                                                                                                           |
| <u>4</u>             | 3:00 pm: Meeting in assembly room with CAPERS unit team. Search/inspection warrants waiting to be signed.                                                                                                                                                                                                                                                                                                                                                                                                                                                                                                                                                                                    |
|                      | 4:15 pm: Magistrate signs off. Team meets in a vacant lot near the establishment location to stage and confirm positions.                                                                                                                                                                                                                                                                                                                                                                                                                                                                                                                                                                    |
| <u>5</u>             | 5:00 pm: Approximately 5 pm, CAPERRS team makes entry. Detective O'Hara sends text to me (Thomas Jumalon), Adrian Jones, Cumberland County Environmental Health Division Director, and Dr. Jennifer Green, Cumberland County Health Director scene secure for us to make entry.  Upon entry to the kitchen, multiple pictures were taken, documenting conditions. Food setting out, observed minimal to no hot hold temperature maintenance several TCS foods. No date marking on TCS food requiring date                                                                                                                                                                                    |
| <u>5</u>             | marking, home canned product found, several containers of sauce found. A detailed listing of products found<br>and disposition is recorded on the product disposition form. The permit was immediately suspended – decision<br>made by the Health Director due to the seriousness of the product and the potential for life threatening effects.                                                                                                                                                                                                                                                                                                                                             |
| <u>5</u>             | Pg 2                                                                                                                                                                                                                                                                                                                                                                                                                                                                                                                                                                                                                                                                                         |
| <u>5</u>             |                                                                                                                                                                                                                                                                                                                                                                                                                                                                                                                                                                                                                                                                                              |