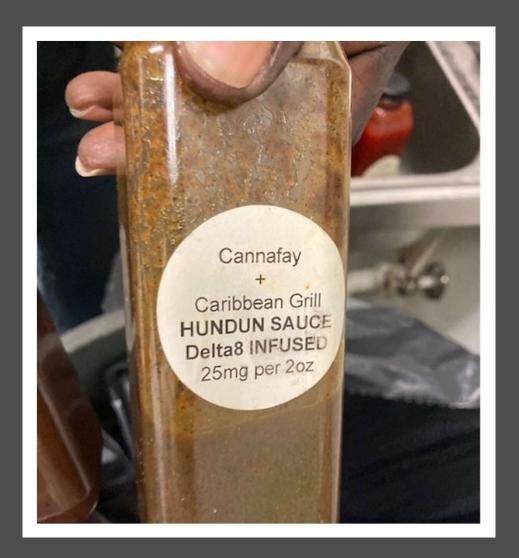

### **Chronology/Timeline**

Complaint

Meeting – POA

**Collaborative Visit** 

**Product Disposition** 

Permit Suspended

| <u>c</u>             | <u>Caribbean Grill Timeline</u>                                                                                                                                                                                                                                                                                                                                                                                                                                                                                                                                                                                                                                                              |
|----------------------|----------------------------------------------------------------------------------------------------------------------------------------------------------------------------------------------------------------------------------------------------------------------------------------------------------------------------------------------------------------------------------------------------------------------------------------------------------------------------------------------------------------------------------------------------------------------------------------------------------------------------------------------------------------------------------------------|
| 2                    | 27 JAN 2023:                                                                                                                                                                                                                                                                                                                                                                                                                                                                                                                                                                                                                                                                                 |
| 3                    | 1:20 pm: Text to Detective O'Hara asking for SITREP. Buy has just finished, in process of field-testing product. She is asking to accompany us with our action using warrants to collect more samples. Product obtained during the controlled buy tested positive for THC. Tentative time to meet is 2:30.                                                                                                                                                                                                                                                                                                                                                                                   |
|                      | 1:23 pm; - Adrian Jones contacted reference visit to the facility and to coordinate time to meet with FPD on site. Advised  The controlled buy is complete, testing showed positive THC. Requesting ETA for our action. Advised 2 – 2:15 pm                                                                                                                                                                                                                                                                                                                                                                                                                                                  |
| 3                    | 1:32 pm: - Call to Adrian Jones - text from Detective O'Hara, move time up to 2 -2:30. Waiting on Magistrate to sign the warrants. Requesting names to put on warrant. Advised Thomas Jumalon NC DHHS, Adrian Jones, Cumberland County Environmental Health Supervisor, and Dr. Jennifer Green, County Health Director.                                                                                                                                                                                                                                                                                                                                                                      |
| <u>3</u><br><u>4</u> | 1:50 pm: Call to Adrian Jones text from Detective O'Hara – meet at 3:30 pm FPD to brief. Still waiting for warrants to be signed. Will roll as soon as Magistrates sign off.                                                                                                                                                                                                                                                                                                                                                                                                                                                                                                                 |
|                      | 2:45 pm: Arrived at FPD 467 Hay Street. Waited for Dr. Green. Convened in conference room with operation team. SGT.  Advised sample turned positive test color as soon as reagents hit solution. Looking to get more evidence with this op. Team of three positioned in rear, team of three in parking lot. Six others along with two ALE agents will go Inside. Slow soft approach. Ensure everyone identified with badge, insignia etc. Body cams on. Scene will be secured then signal to health department crew for their entry. Health Dept team asked about pending actions. I advised we would be looking for anything appearing to be sauce, marinade or marinated. Operator will be |
| 4                    | given two choices – discard and denature, or embargo. Hopefully we will get compliance without embargo.  Permit action has been discussed with my superiors and FDA. Looking to ensure product is removed from the location. Suspension will ensure food prep should not be occurring on premise in hope <u>Gmody.com</u> is not able to be supplied. If found operating, grounds for additional charges operating with suspended permit – class 1 misdemeanor (NCGS 130A-25) for each day documented (NCGS 130A – 248b). After action will include when                                                                                                                                     |
| 4                    | to lift suspension, if issued, with up line supervision Monday 30 Jan 2023. The Health Director has the authority<br>to declare an imminent hazard and suspend on that alone. If this is the action, the suspension lift will occur at the<br>county's discretion.                                                                                                                                                                                                                                                                                                                                                                                                                           |
| <u>4</u>             | 3:00 pm: Meeting in assembly room with CAPERS unit team. Search/inspection warrants waiting to be signed.                                                                                                                                                                                                                                                                                                                                                                                                                                                                                                                                                                                    |
|                      | 4:15 pm: Magistrate signs off. Team meets in a vacant lot near the establishment location to stage and confirm positions.                                                                                                                                                                                                                                                                                                                                                                                                                                                                                                                                                                    |
| <u>5</u>             | 5:00 pm: Approximately 5 pm, CAPERRS team makes entry. Detective O'Hara sends text to me (Thomas Jumalon), Adrian Jones, Cumberland County Environmental Health Division Director, and Dr. Jennifer Green, Cumberland County Health Director scene secure for us to make entry.  Upon entry to the kitchen, multiple pictures were taken, documenting conditions. Food setting out, observed minimal to no hot hold temperature maintenance several TCS foods. No date marking on TCS food requiring date                                                                                                                                                                                    |
| <u>5</u>             | marking, home canned product found, several containers of sauce found. A detailed listing of products found<br>and disposition is recorded on the product disposition form. The permit was immediately suspended – decision<br>made by the Health Director due to the seriousness of the product and the potential for life threatening effects.                                                                                                                                                                                                                                                                                                                                             |
| <u>5</u>             | Pg 2                                                                                                                                                                                                                                                                                                                                                                                                                                                                                                                                                                                                                                                                                         |
| <u>5</u>             |                                                                                                                                                                                                                                                                                                                                                                                                                                                                                                                                                                                                                                                                                              |