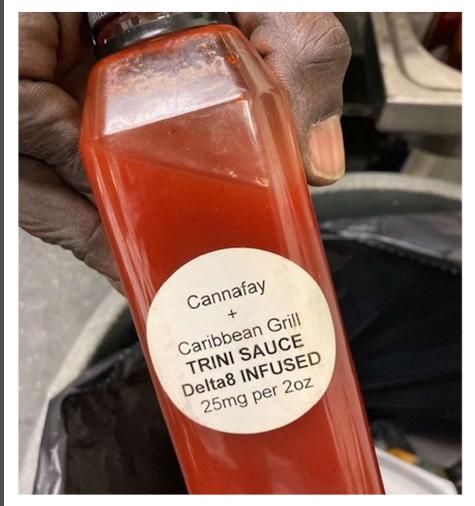

### **Chronology/Timeline**

Complaint

Meeting – POA

**Collaborative Visit** 

**Product Disposition** 

Permit Suspended

| <u>c</u>             | <u>Caribbean Grill Timeline</u>                                                                                                                                                                                                                                                                                                                                                                                                                                                                                                                                                                                                                                                              |
|----------------------|----------------------------------------------------------------------------------------------------------------------------------------------------------------------------------------------------------------------------------------------------------------------------------------------------------------------------------------------------------------------------------------------------------------------------------------------------------------------------------------------------------------------------------------------------------------------------------------------------------------------------------------------------------------------------------------------|
| 2                    | 27 JAN 2023:                                                                                                                                                                                                                                                                                                                                                                                                                                                                                                                                                                                                                                                                                 |
| 3                    | 1:20 pm: Text to Detective O'Hara asking for SITREP. Buy has just finished, in process of field-testing product. She is asking to accompany us with our action using warrants to collect more samples. Product obtained during the controlled buy tested positive for THC. Tentative time to meet is 2:30.                                                                                                                                                                                                                                                                                                                                                                                   |
|                      | 1:23 pm; - Adrian Jones contacted reference visit to the facility and to coordinate time to meet with FPD on site. Advised  The controlled buy is complete, testing showed positive THC. Requesting ETA for our action. Advised 2 – 2:15 pm                                                                                                                                                                                                                                                                                                                                                                                                                                                  |
| 3                    | 1:32 pm: - Call to Adrian Jones - text from Detective O'Hara, move time up to 2 -2:30. Waiting on Magistrate to sign the warrants. Requesting names to put on warrant. Advised Thomas Jumalon NC DHHS, Adrian Jones, Cumberland County Environmental Health Supervisor, and Dr. Jennifer Green, County Health Director.                                                                                                                                                                                                                                                                                                                                                                      |
| <u>3</u><br><u>4</u> | 1:50 pm: Call to Adrian Jones text from Detective O'Hara – meet at 3:30 pm FPD to brief. Still waiting for warrants to be signed. Will roll as soon as Magistrates sign off.                                                                                                                                                                                                                                                                                                                                                                                                                                                                                                                 |
|                      | 2:45 pm: Arrived at FPD 467 Hay Street. Waited for Dr. Green. Convened in conference room with operation team. SGT.  Advised sample turned positive test color as soon as reagents hit solution. Looking to get more evidence with this op. Team of three positioned in rear, team of three in parking lot. Six others along with two ALE agents will go Inside. Slow soft approach. Ensure everyone identified with badge, insignia etc. Body cams on. Scene will be secured then signal to health department crew for their entry. Health Dept team asked about pending actions. I advised we would be looking for anything appearing to be sauce, marinade or marinated. Operator will be |
| 4                    | given two choices – discard and denature, or embargo. Hopefully we will get compliance without embargo.  Permit action has been discussed with my superiors and FDA. Looking to ensure product is removed from the location. Suspension will ensure food prep should not be occurring on premise in hope <u>Gmody.com</u> is not able to be supplied. If found operating, grounds for additional charges operating with suspended permit – class 1 misdemeanor (NCGS 130A-25) for each day documented (NCGS 130A – 248b). After action will include when                                                                                                                                     |
| 4                    | to lift suspension, if issued, with up line supervision Monday 30 Jan 2023. The Health Director has the authority<br>to declare an imminent hazard and suspend on that alone. If this is the action, the suspension lift will occur at the<br>county's discretion.                                                                                                                                                                                                                                                                                                                                                                                                                           |
| <u>4</u>             | 3:00 pm: Meeting in assembly room with CAPERS unit team. Search/inspection warrants waiting to be signed.                                                                                                                                                                                                                                                                                                                                                                                                                                                                                                                                                                                    |
|                      | 4:15 pm: Magistrate signs off. Team meets in a vacant lot near the establishment location to stage and confirm positions.                                                                                                                                                                                                                                                                                                                                                                                                                                                                                                                                                                    |
| <u>5</u>             | 5:00 pm: Approximately 5 pm, CAPERRS team makes entry. Detective O'Hara sends text to me (Thomas Jumalon), Adrian Jones, Cumberland County Environmental Health Division Director, and Dr. Jennifer Green, Cumberland County Health Director scene secure for us to make entry.  Upon entry to the kitchen, multiple pictures were taken, documenting conditions. Food setting out, observed minimal to no hot hold temperature maintenance several TCS foods. No date marking on TCS food requiring date                                                                                                                                                                                    |
| <u>5</u>             | marking, home canned product found, several containers of sauce found. A detailed listing of products found<br>and disposition is recorded on the product disposition form. The permit was immediately suspended – decision<br>made by the Health Director due to the seriousness of the product and the potential for life threatening effects.                                                                                                                                                                                                                                                                                                                                             |
| <u>5</u>             | Pg 2                                                                                                                                                                                                                                                                                                                                                                                                                                                                                                                                                                                                                                                                                         |
| <u>5</u>             |                                                                                                                                                                                                                                                                                                                                                                                                                                                                                                                                                                                                                                                                                              |